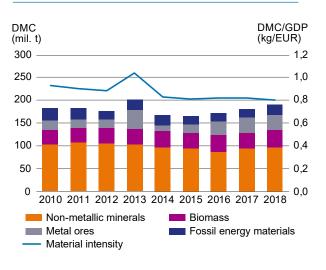

## **Domestic material consumption by material** and material intensity in 2010-2018

These indicators describe the circular economy business activities in Finland from different perspectives. The set of indicators consists of eight activities. Existing statistical data have been utilized in producing the indicators, which enables time series to extend backwards in time as well. The indicators presented here are part of a larger indicator set which can be found by using QR code on the bottom left corner.