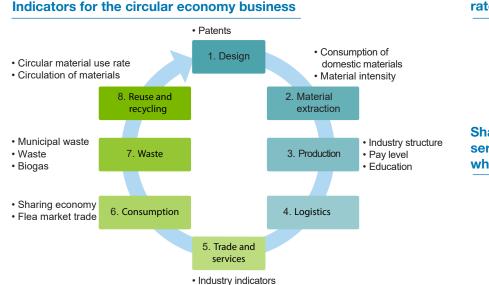

## **Recycling data for a better world**

## **Domestic material consumption by material** and material intensity in 2010-2018

These indicators describe the circular economy business activities in Finland from different perspectives. The set of indicators consists of eight activities. Existing statistical data have been utilized in producing the indicators, which enables time series to extend backwards in time as well. The indicators presented here are part of a larger indicator set which can be found by using QR code on the bottom left corner.

## Circulation of materials in 2018, million tons

Heidi Pirtonen, Johanna Pakarinen, Sami Hautakangas, environmental.accounts@stat.fi

**Turnover of circular** economy establishments

Mil. EUR

<-95

95 - 180

700 ->

180 - 360360-700

by region in 2019